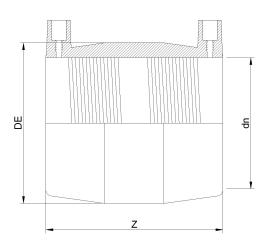

## ELEKTROSCHWEISSBARE MUFFE AUS DIPS

| PRODUCT DETAILS |          | GEO     | GEOMETRIC CHARACTERISTICS |  |
|-----------------|----------|---------|---------------------------|--|
| ITEM CODE       | MP3N.IPS | DE [mm] | 4,92"                     |  |
| dn              | 3"       | dn      | 3"                        |  |
| SDR DESIGN      | 7        | Z [mm]  | 5,20"                     |  |