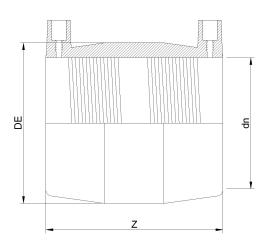

## ELEKTROSCHWEISSBARE MUFFE AUS DIPS

| PRODUCT DETAILS |          | GEOMETRIC CHARACTERISTICS |       |
|-----------------|----------|---------------------------|-------|
| ITEM CODE       | MP2N.IPS | DE [mm]                   | 3,43" |
| dn              | 2"       | dn                        | 2"    |
| SDR DESIGN      | 7        | Z [mm]                    | 4,53" |
|                 |          | Mass [kg]                 | 0.31  |