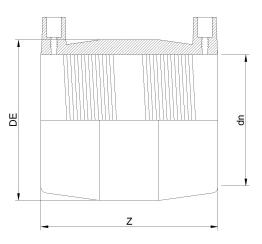

PLASTITALIA MARK

**Imperial Sizes** 

ELEKTROSCHWEISSBARE MUFFE AUS DIPS

| PRODUCT DETAILS |            | GEO     | GEOMETRIC CHARACTERISTICS |  |
|-----------------|------------|---------|---------------------------|--|
| ITEM CODE       | MP63"A.IPS | DE [mm] | 69,09"                    |  |
| dn              | 63"        | dn      | 63"                       |  |
| SDR DESIGN      | 26         | Z [mm]  | 23,31"                    |  |