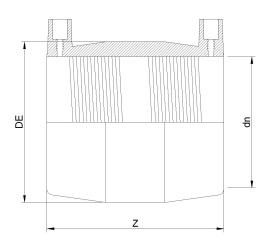

## ELEKTROSCHWEISSBARE MUFFE AUS DIPS

| PRODUCT DETAILS |           | GEOMETRIC CHARACTERISTICS |        |
|-----------------|-----------|---------------------------|--------|
| ITEM CODE       | MP48B.IPS | DE [mm]                   | 54,53" |
| dn              | 48"       | dn                        | 48"    |
| SDR DESIGN      | 17        | Z [mm]                    | 25,20" |