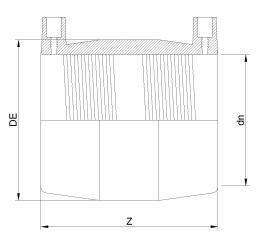

PLASTITALIA MARK

**Imperial Sizes** 

ELEKTROSCHWEISSBARE MUFFE AUS DIPS

| PRODUCT DETAILS |           | GEOMETRIC CHARACTERISTICS |        |
|-----------------|-----------|---------------------------|--------|
| ITEM CODE       | MP42B.IPS | DE [mm]                   | 48,19" |
| dn              | 42"       | dn                        | 42"    |
| SDR DESIGN      | 17        | Z [mm]                    | 22,05" |