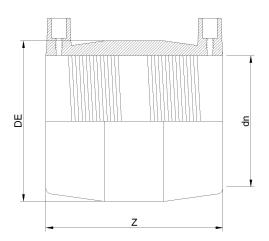

## ELEKTROSCHWEISSBARE MUFFE AUS DIPS

| PRODUCT DETAILS |           | GEOMETRIC CHARACTERISTICS |        |
|-----------------|-----------|---------------------------|--------|
| ITEM CODE       | MP36B.IPS | DE [mm]                   | 40,75" |
| dn              | 36"       | dn                        | 36"    |
| SDR DESIGN      | 17        | Z [mm]                    | 20,47" |