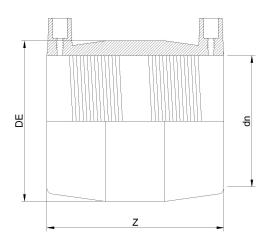

## ELEKTROSCHWEISSBARE MUFFE AUS DIPS

| PRODUCT DETAILS |           | GEO     | GEOMETRIC CHARACTERISTICS |  |
|-----------------|-----------|---------|---------------------------|--|
| ITEM CODE       | MP32B.IPS | DE [mm] | 36,60"                    |  |
| dn              | 32"       | dn      | 32"                       |  |
| SDR DESIGN      | 17        | Z [mm]  | 19,69"                    |  |