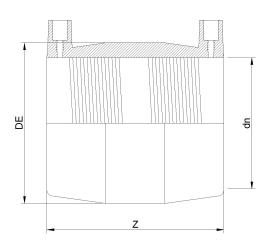

## ELEKTROSCHWEISSBARE MUFFE AUS DIPS

| PRODUCT DETAILS |           | GEON    | GEOMETRIC CHARACTERISTICS |  |
|-----------------|-----------|---------|---------------------------|--|
| ITEM CODE       | MP30B.IPS | DE [mm] | 34,30"                    |  |
| dn              | 30"       | dn      | 30"                       |  |
| SDR DESIGN      | 17        | Z [mm]  | 19,30"                    |  |