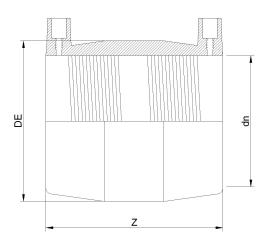

## ELEKTROSCHWEISSBARE MUFFE AUS DIPS

| PRODUCT DETAILS |           | GEOMETRIC CHARACTERISTICS |        |
|-----------------|-----------|---------------------------|--------|
| ITEM CODE       | MP28B.IPS | DE [mm]                   | 32,01" |
| dn              | 28"       | dn                        | 28"    |
| SDR DESIGN      | 17        | Z [mm]                    | 19,29" |
|                 |           | Mass [kg]                 | 48.2   |