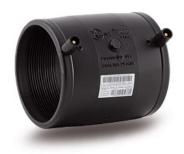

## ELEKTROSCHWEISSBARE MUFFE AUS DIPS

| PRODUCT DETAILS |           | GEOMETRIC CHARACTERISTICS |        |
|-----------------|-----------|---------------------------|--------|
| ITEM CODE       | MP28B.IPS | DE [mm]                   | 32,01" |
| dn              | 28"       | dn                        | 28"    |
| SDR DESIGN      | 17        | Z [mm]                    | 19,29" |
|                 |           | Mass [kg]                 | 48.2   |

<sup>\*</sup>The pictures are for illustrative purposes only. the product may differ in color and / or some of its parts.