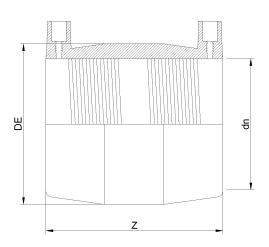

## ELEKTROSCHWEISSBARE MUFFE AUS DIPS

| PRODUCT DETAILS |           | GEO     | GEOMETRIC CHARACTERISTICS |  |
|-----------------|-----------|---------|---------------------------|--|
| ITEM CODE       | MP26B.IPS | DE [mm] | 29,60"                    |  |
| dn              | 26"       | dn      | 26"                       |  |
| SDR DESIGN      | 17        | Z [mm]  | 19,70"                    |  |