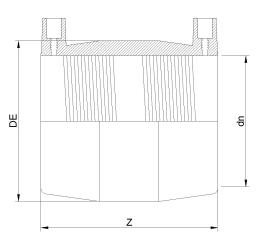

PLASTITALIA MARK

**Imperial Sizes** 

ELEKTROSCHWEISSBARE MUFFE AUS DIPS

| PRODUCT DETAILS |           | GEOI    | GEOMETRIC CHARACTERISTICS |  |
|-----------------|-----------|---------|---------------------------|--|
| ITEM CODE       | MP24B.IPS | DE [mm] | 28,00"                    |  |
| dn              | 24"       | dn      | 24"                       |  |
| SDR DESIGN      | 17        | Z [mm]  | 19,90"                    |  |