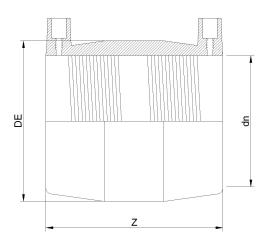

## ELEKTROSCHWEISSBARE MUFFE AUS DIPS

| PRODUCT DETAILS |           | GEOMETRIC CHARACTERISTICS |        |
|-----------------|-----------|---------------------------|--------|
| ITEM CODE       | MP54P.IPS | DE [mm]                   | 62,01" |
| dn              | 54"       | dn                        | 54"    |
| SDR DESIGN      | 15.5      | Z [mm]                    | 23,62" |
|                 |           | Mass [kg]                 | 238    |