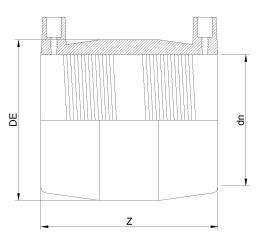

PLASTITALIA MARK

**Imperial Sizes** 

ELEKTROSCHWEISSBARE MUFFE AUS DIPS

| PRODUCT DETAILS |           | GEOI    | GEOMETRIC CHARACTERISTICS |  |
|-----------------|-----------|---------|---------------------------|--|
| ITEM CODE       | MP48C.IPS | DE [mm] | 58,86"                    |  |
| dn              | 48"       | dn      | 48"                       |  |
| SDR DESIGN      | 11        | Z [mm]  | 24,80"                    |  |