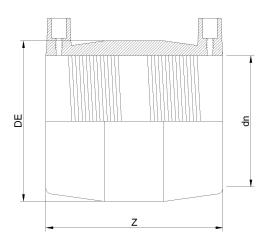

## ELEKTROSCHWEISSBARE MUFFE AUS DIPS

| PRODUCT DETAILS |           | GEOMETRIC CHARACTERISTICS |        |
|-----------------|-----------|---------------------------|--------|
| ITEM CODE       | MP42C.IPS | DE [mm]                   | 51,40" |
| dn              | 42"       | dn                        | 42"    |
| SDR DESIGN      | 11        | Z [mm]                    | 23,62" |