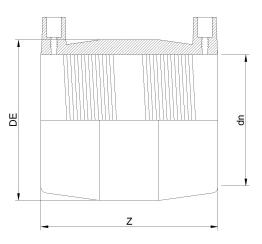

PLASTITALIA MARK

**Imperial Sizes** 

ELEKTROSCHWEISSBARE MUFFE AUS DIPS

| PRODUCT DETAILS |           | GEOMETRIC CHARACTERISTICS |        |
|-----------------|-----------|---------------------------|--------|
| ITEM CODE       | MP36C.IPS | DE [mm]                   | 44,09" |
| dn              | 36"       | dn                        | 36"    |
| SDR DESIGN      | 11        | Z [mm]                    | 21,73" |