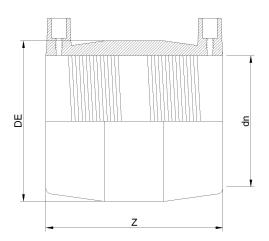

## ELEKTROSCHWEISSBARE MUFFE AUS DIPS

| PRODUCT DETAILS |           | GEOMETRIC CHARACTERISTICS |        |
|-----------------|-----------|---------------------------|--------|
| ITEM CODE       | MP34C.IPS | DE [mm]                   | 42,13" |
| dn              | 34"       | dn                        | 34"    |
| SDR DESIGN      | 11        | Z [mm]                    | 21,65" |