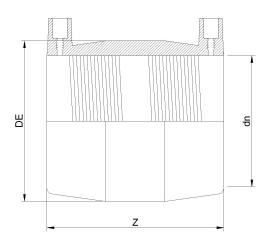

## ELEKTROSCHWEISSBARE MUFFE AUS DIPS

| PRODUCT DETAILS |           | GEOMETRIC CHARACTERISTICS |        |
|-----------------|-----------|---------------------------|--------|
| ITEM CODE       | MP32C.IPS | DE [mm]                   | 39,60" |
| dn              | 32"       | dn                        | 32"    |
| SDR DESIGN      | 11        | Z [mm]                    | 20,70" |