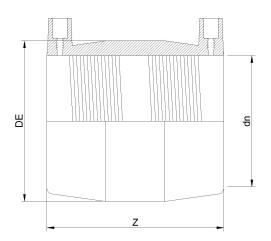

## ELEKTROSCHWEISSBARE MUFFE AUS DIPS

| PRODUCT DETAILS |           | GEC     | GEOMETRIC CHARACTERISTICS |  |
|-----------------|-----------|---------|---------------------------|--|
| ITEM CODE       | MP30C.IPS | DE [mm] | 37,00"                    |  |
| dn              | 30"       | dn      | 30"                       |  |
| SDR DESIGN      | 11        | Z [mm]  | 20,70"                    |  |