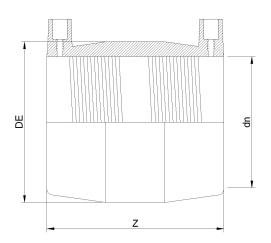

## ELEKTROSCHWEISSBARE MUFFE AUS DIPS

| PRODUCT DETAILS |           | GEOMETRIC CHARACTERISTICS |        |
|-----------------|-----------|---------------------------|--------|
| ITEM CODE       | MP28C.IPS | DE [mm]                   | 34,50" |
| dn              | 28"       | dn                        | 28"    |
| SDR DESIGN      | 11        | Z [mm]                    | 20,70" |