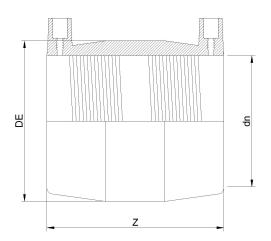

## ELEKTROSCHWEISSBARE MUFFE AUS DIPS

| PRODUCT DETAILS |           | GEO     | GEOMETRIC CHARACTERISTICS |  |
|-----------------|-----------|---------|---------------------------|--|
| ITEM CODE       | MP26C.IPS | DE [mm] | 31,91"                    |  |
| dn              | 26"       | dn      | 26"                       |  |
| SDR DESIGN      | 11        | Z [mm]  | 20,20"                    |  |