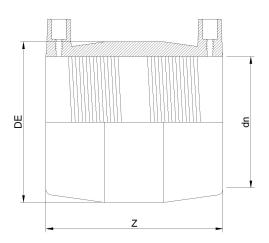

## ELEKTROSCHWEISSBARE MUFFE AUS DIPS

| PRODUCT DETAILS |           | GEO     | GEOMETRIC CHARACTERISTICS |  |
|-----------------|-----------|---------|---------------------------|--|
| ITEM CODE       | MP24C.IPS | DE [mm] | 30,60"                    |  |
| dn              | 24"       | dn      | 24"                       |  |
| SDR DESIGN      | 11        | Z [mm]  | 19,80"                    |  |