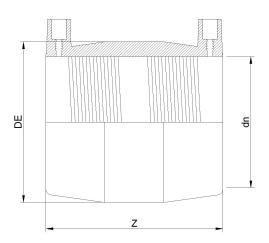

## ELEKTROSCHWEISSBARE MUFFE AUS DIPS

| PRODUCT DETAILS |           | GEOMETRIC CHARACTERISTICS |        |
|-----------------|-----------|---------------------------|--------|
| ITEM CODE       | MP22C.IPS | DE [mm]                   | 23,50" |
| dn              | 22"       | dn                        | 22"    |
| SDR DESIGN      | 11        | Z [mm]                    | 19,53" |