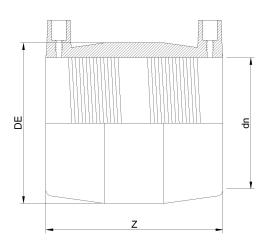

## ELEKTROSCHWEISSBARE MUFFE AUS DIPS

| PRODUCT DETAILS |           | GEOMETRIC CHARACTERISTICS |        |
|-----------------|-----------|---------------------------|--------|
| ITEM CODE       | MP20C.IPS | DE [mm]                   | 25,00" |
| dn              | 20"       | dn                        | 20"    |
| SDR DESIGN      | 11        | Z [mm]                    | 18,00" |
|                 |           | Mass [kg]                 | 44.2   |