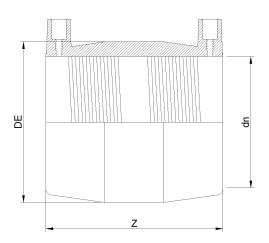

## ELEKTROSCHWEISSBARE MUFFE AUS DIPS

| PRODUCT DETAILS |           | GEOMETRIC CHARACTERISTICS |        |
|-----------------|-----------|---------------------------|--------|
| ITEM CODE       | MP18C.IPS | DE [mm]                   | 22,44" |
| dn              | 18"       | dn                        | 18"    |
| SDR DESIGN      | 11        | Z [mm]                    | 16,73" |