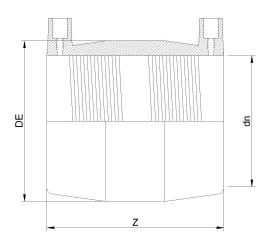

## ELEKTROSCHWEISSBARE MUFFE AUS DIPS

| PRODUCT DETAILS |           | GEOMETRIC CHARACTERISTICS |        |
|-----------------|-----------|---------------------------|--------|
| ITEM CODE       | MP16C.IPS | DE [mm]                   | 19,80" |
| dn              | 16"       | dn                        | 16"    |
| SDR DESIGN      | 11        | Z [mm]                    | 13,90" |