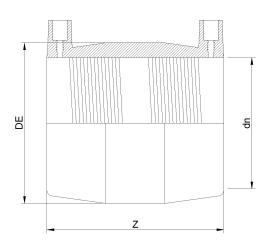

## ELEKTROSCHWEISSBARE MUFFE AUS DIPS

| PRODUCT DETAILS |           | GEOMETRIC CHARACTERISTICS |        |
|-----------------|-----------|---------------------------|--------|
| ITEM CODE       | MP14C.IPS | DE [mm]                   | 17,20" |
| dn              | 14"       | dn                        | 14"    |
| SDR DESIGN      | 11        | Z [mm]                    | 11,80" |