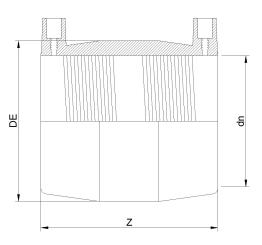

PLASTITALIA MARK

**Imperial Sizes** 

ELEKTROSCHWEISSBARE MUFFE AUS DIPS

| PRODUCT DETAILS |           | GEOMETRIC CHARACTERISTICS |        |
|-----------------|-----------|---------------------------|--------|
| ITEM CODE       | MP12C.IPS | DE [mm]                   | 15,94" |
| dn              | 12"       | dn                        | 12"    |
| SDR DESIGN      | 11        | Z [mm]                    | 11,22" |