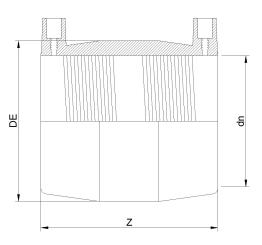

PLASTITALIA MARK

TECHNICAL DATASHEET

**Imperial Sizes** 

ELEKTROSCHWEISSBARE MUFFE AUS DIPS

| PRODUCT DETAILS |           | GEOMETRIC CHARACTERISTICS |        |
|-----------------|-----------|---------------------------|--------|
| ITEM CODE       | MP10C.IPS | DE [mm]                   | 13,70" |
| dn              | 10"       | dn                        | 10"    |
| SDR DESIGN      | 11        | Z [mm]                    | 9,80"  |