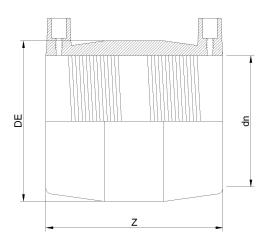

## ELEKTROSCHWEISSBARE MUFFE AUS DIPS

| PRODUCT DETAILS |          | GEOMETRIC CHARACTERISTICS |        |
|-----------------|----------|---------------------------|--------|
| ITEM CODE       | MP8C.IPS | DE [mm]                   | 10,75" |
| dn              | 8"       | dn                        | 8"     |
| SDR DESIGN      | 11       | Z [mm]                    | 8,86"  |