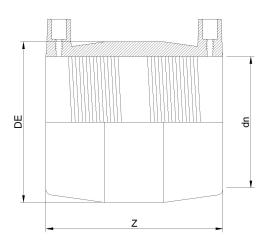

## ELEKTROSCHWEISSBARE MUFFE AUS DIPS

| PRODUCT DETAILS |          | GEOMETRIC CHARACTERISTICS |       |
|-----------------|----------|---------------------------|-------|
| ITEM CODE       | MP6C.IPS | DE [mm]                   | 8,27" |
| dn              | 6"       | dn                        | 6"    |
| SDR DESIGN      | 11       | Z [mm]                    | 7,48" |