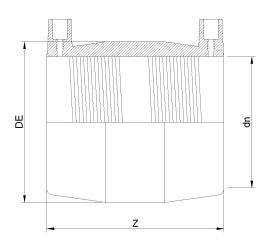

## ELEKTROSCHWEISSBARE MUFFE AUS DIPS

| PRODUCT DETAILS |          | GEOMETRIC CHARACTERISTICS |       |
|-----------------|----------|---------------------------|-------|
| ITEM CODE       | MP4C.IPS | DE [mm]                   | 5,91" |
| dn              | 4"       | dn                        | 4"    |
| SDR DESIGN      | 11       | Z [mm]                    | 5,91" |