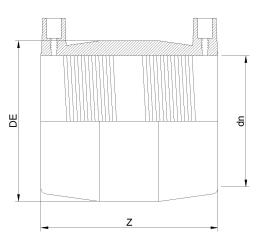

PLASTITALIA MARK

**Imperial Sizes** 

ELEKTROSCHWEISSBARE MUFFE AUS DIPS

| PRODUCT DETAILS |          | GEC       | GEOMETRIC CHARACTERISTICS |  |
|-----------------|----------|-----------|---------------------------|--|
| ITEM CODE       | MP3C.IPS | DE [mm]   | 4,40"                     |  |
| dn              | 3"       | dn        | 3"                        |  |
| SDR DESIGN      | 11       | Z [mm]    | 5,00"                     |  |
|                 |          | Mass [kg] | 0.41                      |  |