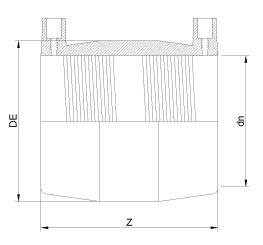

PLASTITALIA MARK

**Imperial Sizes** 

ELEKTROSCHWEISSBARE MUFFE AUS DIPS

| PRODUCT DETAILS |          | GEOMETRIC CHARACTERISTICS |       |
|-----------------|----------|---------------------------|-------|
| ITEM CODE       | MP2C.IPS | DE [mm]                   | 3,15" |
| dn              | 2"       | dn                        | 2"    |
| SDR DESIGN      | 11       | Z [mm]                    | 4,49" |