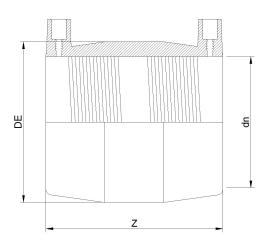

## ELEKTROSCHWEISSBARE MUFFE AUS DIPS

| PRODUCT DETAILS |            | GEOMETRIC CHARACTERISTICS |        |
|-----------------|------------|---------------------------|--------|
| ITEM CODE       | MP114C.IPS | DE [mm]                   | 2,16"  |
| dn              | 1 1/4"     | dn                        | 1 1/4" |
| SDR DESIGN      | 11         | Z [mm]                    | 3,65"  |