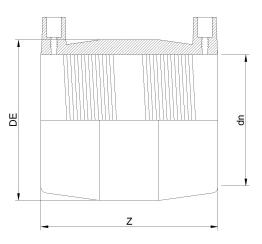

PLASTITALIA MARK

**Imperial Sizes** 

ELEKTROSCHWEISSBARE MUFFE AUS DIPS

| PRODUCT DETAILS |            | GEOMETRIC CHARACTERISTICS |        |
|-----------------|------------|---------------------------|--------|
| ITEM CODE       | MP112C.IPS | DE [mm]                   | 2,66"  |
| dn              | 1 1/2"     | dn                        | 1 1/2" |
| SDR DESIGN      | 11         | Z [mm]                    | 3,86"  |