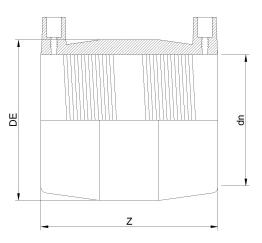

PLASTITALIA MARK

**Imperial Sizes** 

ELEKTROSCHWEISSBARE MUFFE AUS DIPS

| PRODUCT DETAILS |          | GEOMETRIC CHARACTERISTICS |       |
|-----------------|----------|---------------------------|-------|
| ITEM CODE       | MP1C.IPS | DE [mm]                   | 1,75" |
| dn              | 1"       | dn                        | 1"    |
| SDR DESIGN      | 11       | Z [mm]                    | 3,45" |