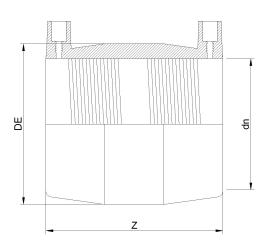

## ELEKTROSCHWEISSBARE MUFFE AUS DIPS

| PRODUCT DETAILS |            | GEO     | GEOMETRIC CHARACTERISTICS |  |
|-----------------|------------|---------|---------------------------|--|
| ITEM CODE       | MP24C.DIPS | DE [mm] | 31,90"                    |  |
| dn              | 24"        | dn      | 24"                       |  |
| SDR DESIGN      | 11         | Z [mm]  | 20,30"                    |  |