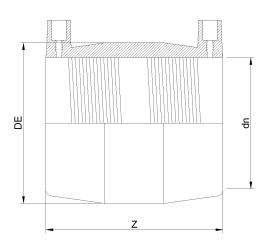

## ELEKTROSCHWEISSBARE MUFFE AUS DIPS

| PRODUCT DETAILS |            | GEO     | GEOMETRIC CHARACTERISTICS |  |
|-----------------|------------|---------|---------------------------|--|
| ITEM CODE       | MP18C.DIPS | DE [mm] | 24,95"                    |  |
| dn              | 18"        | dn      | 18"                       |  |
| SDR DESIGN      | 11         | Z [mm]  | 17,90"                    |  |