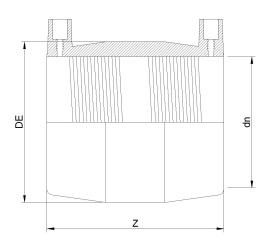

## ELEKTROSCHWEISSBARE MUFFE AUS DIPS

| PRODUCT DETAILS |            | GEO     | GEOMETRIC CHARACTERISTICS |  |
|-----------------|------------|---------|---------------------------|--|
| ITEM CODE       | MP16C.DIPS | DE [mm] | 21,34"                    |  |
| dn              | 16"        | dn      | 16"                       |  |
| SDR DESIGN      | 11         | Z [mm]  | 16,60"                    |  |