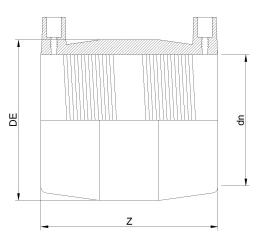

PLASTITALIA MARK

Imperial Sizes

ELEKTROSCHWEISSBARE MUFFE AUS DIPS

| PRODUCT DETAILS |            | GEO       | GEOMETRIC CHARACTERISTICS |  |
|-----------------|------------|-----------|---------------------------|--|
| ITEM CODE       | MP14C.DIPS | DE [mm]   | 18,82"                    |  |
| dn              | 14"        | dn        | 14"                       |  |
| SDR DESIGN      | 11         | Z [mm]    | 13,86"                    |  |
|                 |            | Mass [kg] | 18.2                      |  |