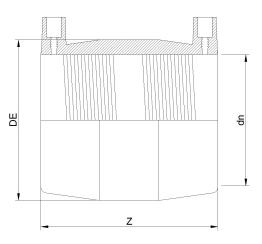

PLASTITALIA MARK

TECHNICAL DATASHEET

**Imperial Sizes** 

ELEKTROSCHWEISSBARE MUFFE AUS DIPS

| PRODUCT DETAILS |            | GEOMETRIC CHARACTERISTICS |        |
|-----------------|------------|---------------------------|--------|
| ITEM CODE       | MP12C.DIPS | DE [mm]                   | 16,30" |
| dn              | 12"        | dn                        | 12"    |
| SDR DESIGN      | 11         | Z [mm]                    | 11,81" |