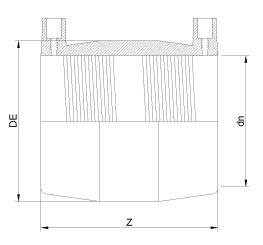

PLASTITALIA MARK

TECHNICAL DATASHEET

**Imperial Sizes** 

ELEKTROSCHWEISSBARE MUFFE AUS DIPS

| PRODUCT DETAILS |            | GEOI    | GEOMETRIC CHARACTERISTICS |  |
|-----------------|------------|---------|---------------------------|--|
| ITEM CODE       | MP10C.DIPS | DE [mm] | 13,60"                    |  |
| dn              | 10"        | dn      | 10"                       |  |
| SDR DESIGN      | 11         | Z [mm]  | 9,80"                     |  |