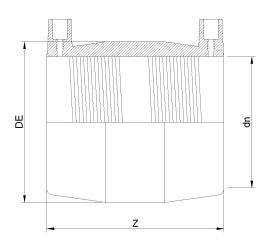

## ELEKTROSCHWEISSBARE MUFFE AUS DIPS

| PRODUCT DETAILS |           | GEOMETRIC CHARACTERISTICS |        |
|-----------------|-----------|---------------------------|--------|
| ITEM CODE       | MP8C.DIPS | DE [mm]                   | 11,20" |
| dn              | 8"        | dn                        | 8"     |
| SDR DESIGN      | 11        | Z [mm]                    | 8,60"  |