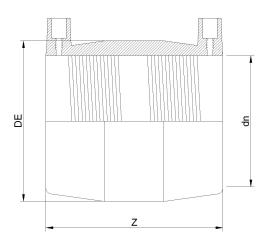

## ELEKTROSCHWEISSBARE MUFFE AUS DIPS

| PRODUCT DETAILS |           | GEO     | GEOMETRIC CHARACTERISTICS |  |
|-----------------|-----------|---------|---------------------------|--|
| ITEM CODE       | MP6C.DIPS | DE [mm] | 8,50"                     |  |
| dn              | 6"        | dn      | 6"                        |  |
| SDR DESIGN      | 11        | Z [mm]  | 7,50"                     |  |