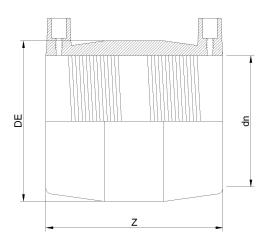

## ELEKTROSCHWEISSBARE MUFFE AUS DIPS

| PRODUCT DETAILS |           | GEOMETRIC CHARACTERISTICS |       |
|-----------------|-----------|---------------------------|-------|
| ITEM CODE       | MP4C.DIPS | DE [mm]                   | 6,00" |
| dn              | 4"        | dn                        | 4"    |
| SDR DESIGN      | 11        | Z [mm]                    | 6,10" |