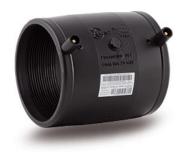

## ELEKTROSCHWEISSBARE MUFFE AUS DIPS

| PRODUCT DETAILS |           | GEOMETRIC CHARACTERISTICS |       |
|-----------------|-----------|---------------------------|-------|
| ITEM CODE       | MP4C.DIPS | DE [mm]                   | 6,00" |
| dn              | 4"        | dn                        | 4"    |
| SDR DESIGN      | 11        | Z [mm]                    | 6,10" |

<sup>\*</sup>The pictures are for illustrative purposes only. the product may differ in color and / or some of its parts.