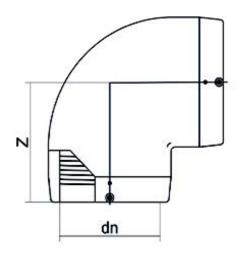

| TECHNICAL DATASHEET |
|---------------------|
| Elektroschweißen    |

E-WINKEL 90°

|            | PRODUCT DETAILS | GEO        | GEOMETRIC CHARACTERISTICS |  |
|------------|-----------------|------------|---------------------------|--|
| ITEM CODE  | GE9P315C        | <b>d</b> n | 315                       |  |
| dn         | 315             | Z [mm]     | 383                       |  |
| SDR DESIGN | 11              | Mass [kg]  | 23.46                     |  |