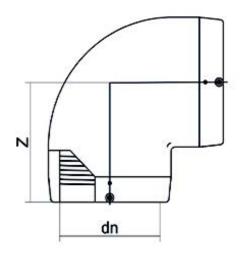

| TECHNICAL DATASHEET |
|---------------------|
| Elektroschweißen    |

E-WINKEL 90°

|            | PRODUCT DETAILS | GEO       | GEOMETRIC CHARACTERISTICS |  |
|------------|-----------------|-----------|---------------------------|--|
| ITEM CODE  | GE9P250C        | dn        | 250                       |  |
| dn         | 250             | Z [mm]    | 316                       |  |
| SDR DESIGN | 11              | Mass [kg] | 12.59                     |  |