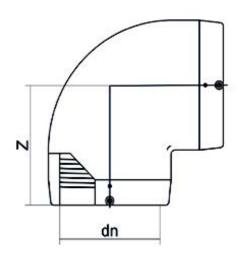

| TECHNICAL DATASHEET |
|---------------------|
| Elektroschweißen    |

E-WINKEL 90°

|            | PRODUCT DETAILS | GEC       | GEOMETRIC CHARACTERISTICS |  |
|------------|-----------------|-----------|---------------------------|--|
| ITEM CODE  | GE9P225C        | dn        | 225                       |  |
| dn         | 225             | Z [mm]    | 259                       |  |
| SDR DESIGN | 11              | Mass [kg] | 10.28                     |  |