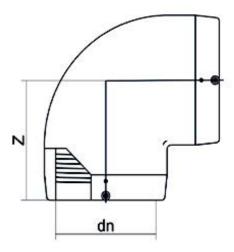

Elektroschweißen

E-WINKEL 90°

| PRODUCT DETAILS |          | GEO       | GEOMETRIC CHARACTERISTICS |  |
|-----------------|----------|-----------|---------------------------|--|
| ITEM CODE       | GE9P200C | dn        | 200                       |  |
| dn              | 200      | Z [mm]    | 241                       |  |
| SDR DESIGN      | 11       | Mass [kg] | 7.8                       |  |

\*The pictures are for illustrative purposes only. the product may differ in color and / or some of its parts.

PLASTITALIA SPA reserves the right to revise this specification, while maintaining compliance with the requirements of the product without prior notice. Tolerance on diameters and thickness according to the standards unless otherwise specified. Tolerance: ± 5%