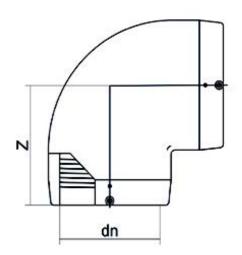

|        | GEOMETRIC CHARACTERISTICS |
|--------|---------------------------|
| dn     | 180                       |
| Z [mm] | 219                       |

PLASTITALIA SPA reserves the right to revise this specification, while maintaining compliance with the requirements of the product without prior notice. Tolerance on diameters and thickness according to the standards unless otherwise specified. Tolerance:  $\pm$  5%